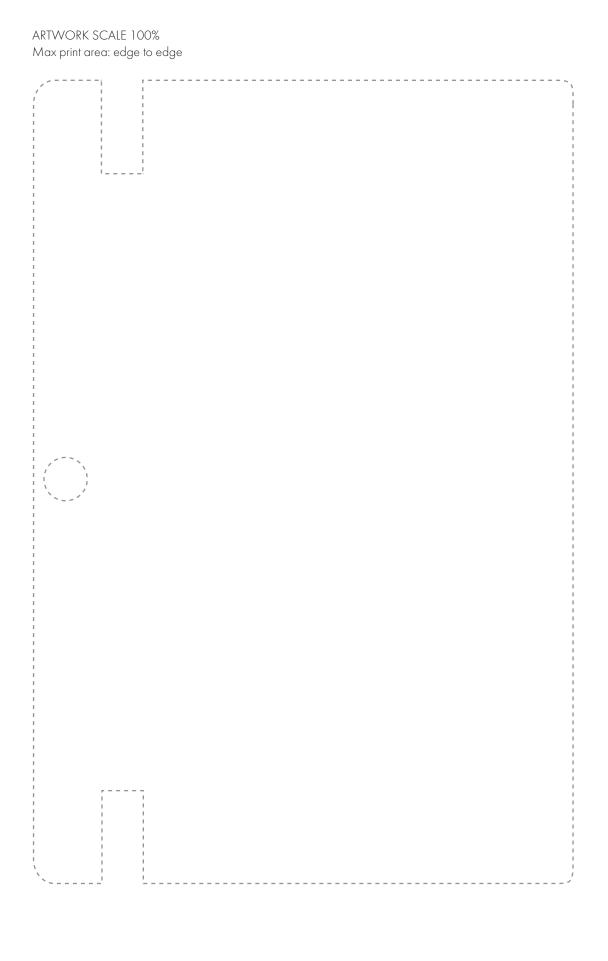

## **PANTONE REFERENCE(S)**

Full colour edge to edge

Due to the nature of the product the print position may vary by 2 - 3 mm

**ARTWORK SCALE 50%** 

## The dashed line is to demonstrate print area and will not appear on your printed item