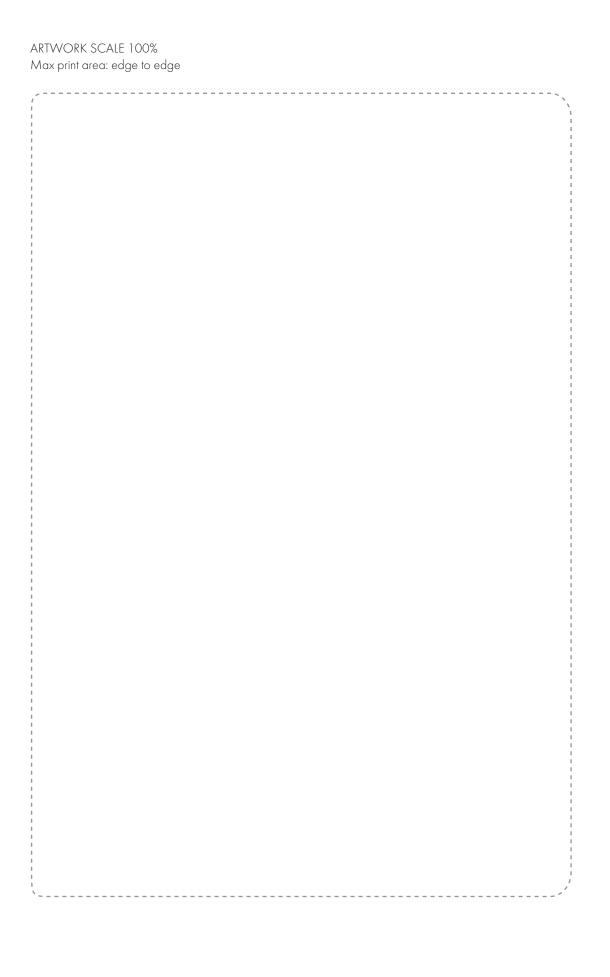

## **PANTONE REFERENCE(S)**

Full colour edge to edge

Due to the nature of the product the print position may vary by 2 - 3 mm

**ARTWORK SCALE 50%** 

## The dashed line is to demonstrate print area and will not appear on your printed item