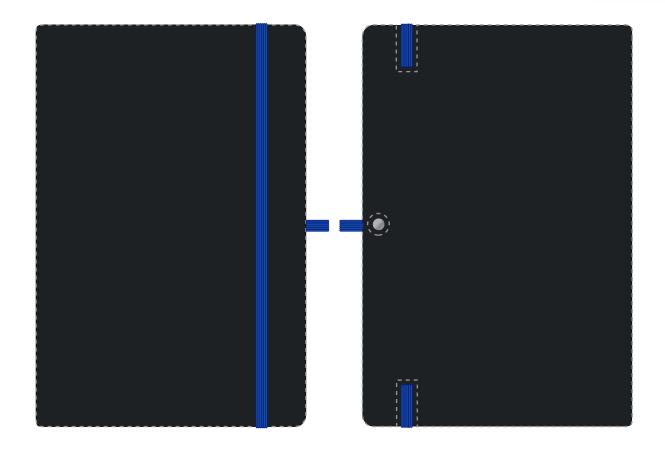

Product and Artwork Proof

A5 BLACK MOLE

Your Ref: Quantity: Product Code: QS0765
Our Ref: Version: 1 Product Colour: ROYAL LBUE

**PRINTING CONCERNS:** 

We stock this item in the following colours

## **PANTONE REFERENCE(S)**

Full colour edge to edge

Due to the nature of the product the print position may vary by 2 - 3 mm

**ARTWORK SCALE 50%** 